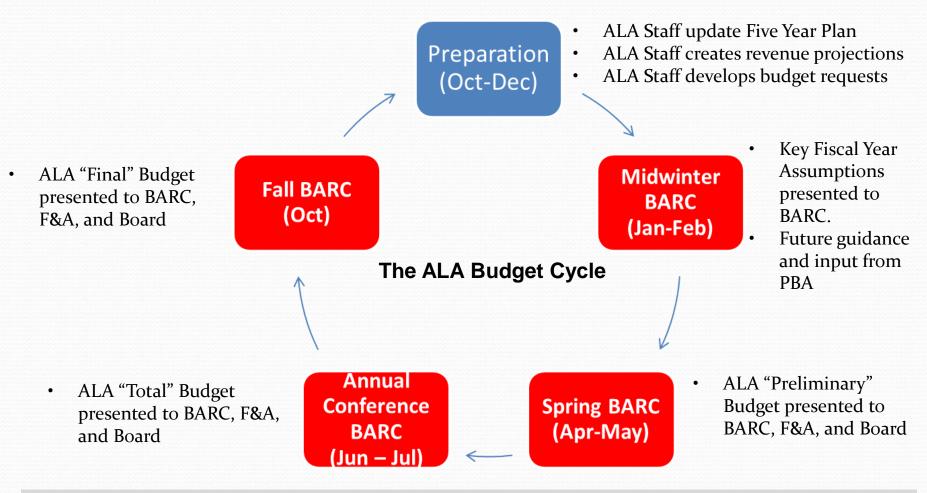

## **Budget Process**

With the dual goals of mission attainment and financial sustainability, the process for FY22 begins in Oct-Dec 2020 (1st Quarter FY21)

# How Does it All Fit Together?

The Road Map