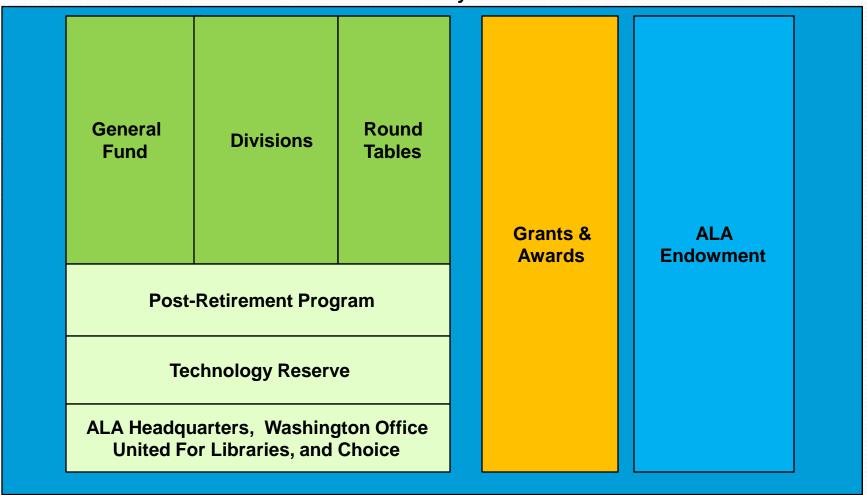

#### How Are ALA Finances Tracked?

The ALA by Fund

Revenues, Expenditures, Assets, and Obligations are tracked separately for each of the funds above